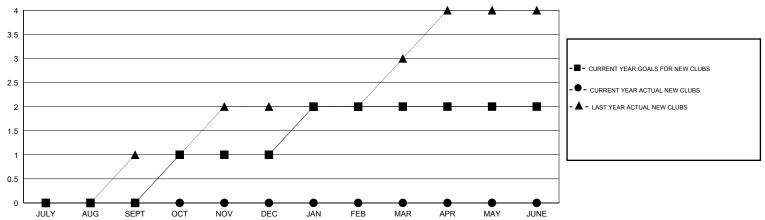

### GOALS AND ACTUAL NEW CLUBS CUMULATIVE

# **LOCATION NETHERLANDS**

 $\mathsf{GMT}\;\mathsf{CA}\;4$ 

|                             |                  | Clubs            |                  |                  | Members                      |                    |                                     |                    |                  |
|-----------------------------|------------------|------------------|------------------|------------------|------------------------------|--------------------|-------------------------------------|--------------------|------------------|
|                             | RESUL            | TS FOR 2016-2017 |                  |                  | RESULTS FOR 2016-2017        |                    |                                     |                    |                  |
| QUARTER                     | NEW CLUB<br>GOAL | NEW CLUBS        | DROPPED<br>CLUBS | NET<br>GAIN/LOSS | QUARTER                      | NEW MEMBER<br>GOAL | CHARTER AND<br>NEW MEMBERS<br>ADDED | DROPPED<br>MEMBERS | NET<br>GAIN/LOSS |
| JULY/AUG/SEPT               | 0<br>1           | 0                | 0                | 0                | JULY/AUG/SEPT<br>OCT/NOV/DEC | -10<br>10          | 14<br>0                             | 11<br>0            | 3<br>0           |
| JAN/FEB/MAR<br>APR/MAY/JUNE | 1<br>0           | 0                | 0<br>0           | 0<br>0           | JAN/FEB/MAR<br>APR/MAY/JUNE  | 20<br>-20          | 0                                   | 0                  | 0                |