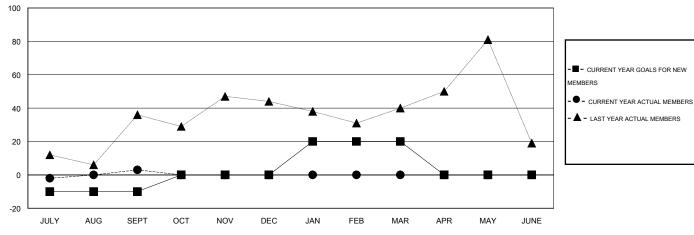

#### GOALS AND ACTUAL MEMBERS CUMULATIVE

| DROPPED CLUBS: 0  DROPPED MEMBERS |    | 12 CLUBS OF 80 ADDED 1 OR MORE NEW MEMBERS | GENDER DISTRIBUTION  MALE 1,767 (85.16%)  FEMALE 308 (14.84%) |   |    |
|-----------------------------------|----|--------------------------------------------|---------------------------------------------------------------|---|----|
| DECEASED                          | 2  | CLICK HERE FOR HEALTH                      | FAMILY UNIT MEMBERS                                           |   | 10 |
| CLUB CANCELLED                    | 0  | ASSESSMENT DATA                            |                                                               |   | 5  |
| OTHER                             | 9  |                                            | HEAD OF HOUSEHOLD                                             |   |    |
| TOTAL                             | 11 |                                            | NON-HEAD OF HOUSEHOLD                                         | 5 |    |

# **LOCATION NETHERLANDS**

 $\mathsf{GMT}\;\mathsf{CA}\;4$ 

|                             |                  | Clubs            |                  |                  | Members                      |                    |                                     |                    |                  |
|-----------------------------|------------------|------------------|------------------|------------------|------------------------------|--------------------|-------------------------------------|--------------------|------------------|
|                             | RESUL            | TS FOR 2016-2017 |                  |                  | RESULTS FOR 2016-2017        |                    |                                     |                    |                  |
| QUARTER                     | NEW CLUB<br>GOAL | NEW CLUBS        | DROPPED<br>CLUBS | NET<br>GAIN/LOSS | QUARTER                      | NEW MEMBER<br>GOAL | CHARTER AND<br>NEW MEMBERS<br>ADDED | DROPPED<br>MEMBERS | NET<br>GAIN/LOSS |
| JULY/AUG/SEPT               | 0<br>1           | 0                | 0                | 0                | JULY/AUG/SEPT<br>OCT/NOV/DEC | -10<br>10          | 14<br>0                             | 11<br>0            | 3<br>0           |
| JAN/FEB/MAR<br>APR/MAY/JUNE | 1<br>0           | 0                | 0<br>0           | 0<br>0           | JAN/FEB/MAR<br>APR/MAY/JUNE  | 20<br>-20          | 0                                   | 0                  | 0                |